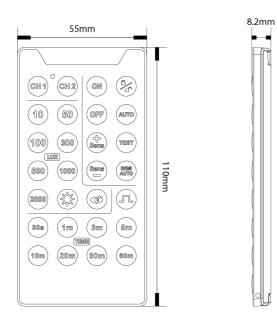

#### General

| Weight (g)                  | 32             |
|-----------------------------|----------------|
| Height (mm)                 | 110            |
| Width (mm)                  | 55             |
| Depth (mm)                  | 8.2            |
| Body Construction           | Plastic        |
| Product Colour              | Black          |
| Accessories (Included)      | CR2032 Battery |
| EAN Number                  | 5012483015605  |
| Guarantee Period            | 3 Years        |
| Trade Tariff Commodity Code | 8536909500     |

#### Line Diagrams

additional information at: https://www.timeguard.com This data was generated on

02/05/2024