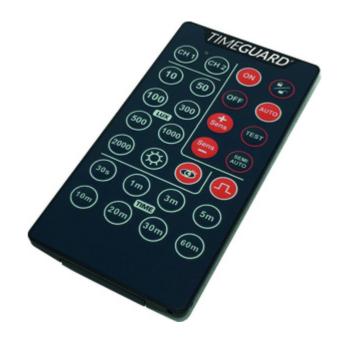

#### **Features & Benefits**

- Ceiling mount presence/absence detectors can be set up and adjusted without the use of ladders
- Adjustable light (LUX) and time ON settings at the touch of a button
- Easy to set by symbol recognition
- Extended lamp ON times available
- 5m (approx) transmission range
- 3V DC (CR2032 battery) factory fitted & replaceable

#### **Technical Data**

| Operating Voltage         | 3V DC                                                                                                   |
|---------------------------|---------------------------------------------------------------------------------------------------------|
| Earth Class Rating        | Class III                                                                                               |
| Operating Temperature     | 0°C to +45°C                                                                                            |
| Ingress Protection Rating | IP40                                                                                                    |
| Setting Type              | IR Remote                                                                                               |
| Battery Type              | CR2032 3V (Replaceable)                                                                                 |
| Transmission Distance     | up to 5m (Line of Sight)                                                                                |
| Program Modes             | Lux Adjustment, Time On Adjustment, Manual<br>Override, Test Mode, Pulse Mode,<br>Presence/Absence Mode |
| Push Buttons              | Yes                                                                                                     |
| Standby Consumption       | <2.5uA                                                                                                  |

Subject to technical changes and revisions

additional information at: https://www.timeguard.com This data was generated on

| Shortest Switching Time | 30 Seconds                                                                      |
|-------------------------|---------------------------------------------------------------------------------|
| ON Time Adjustment      | 30 Sec, 1 Min, 3 Min, 5 Min, 10 Min, 20 Min, 30 Min,<br>60 Min. User Adjustable |
| Lux Level               | 10, 50, 100, 300, 500, 1000, 2000. User Adjustable                              |
| Permanent ON Facility   | Yes (10 Hours Max)                                                              |
| Multiple Unit Support   | Yes                                                                             |