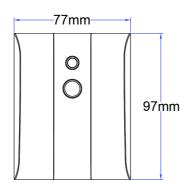

### **General**

| Weight (g)                  | 146                           |
|-----------------------------|-------------------------------|
| Height (mm)                 | 97                            |
| Width (mm)                  | 77                            |
| Depth (mm)                  | 41                            |
| Body Construction           | Polycarbonate                 |
| Product Colour              | White                         |
| Accessories (Included)      | Fittings (Rawl Plugs, Screws) |
| EAN Number                  | 5012483010792                 |
| Guarantee Period            | 3 Years                       |
| Trade Tariff Commodity Code | 8536508090                    |

### **Line Diagrams**