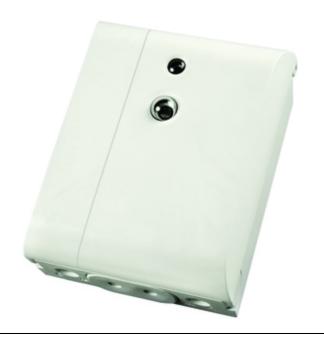

#### **Features & Benefits**

- · Hinged Front Cover for Ease of Wiring
- · Dusk Light Level Adjustment
- · Light ON Time is Adjustable
- IP55 Weatherproof Rating
- Switching Delay On Avoids Nuisance Switching

#### **Technical Data**

| Operating Voltage          | 230V AC                                                      |
|----------------------------|--------------------------------------------------------------|
| Frequency                  | 50Hz                                                         |
| Installation Type          | Surface Mount                                                |
| Earth Class Rating         | Class II                                                     |
| Operating Temperature      | 0°C to 40°C                                                  |
| Ingress Protection Rating  | IP44                                                         |
| Setting Type               | Dial                                                         |
| Mounting Hole Centres (mm) | 60                                                           |
| Standby Consumption        | <1.3W                                                        |
| Number of Channels         | 1                                                            |
| Switch rating              | 80W LED, 2300W Halogen, 500W Fluorescent/Low Energy Lighting |
| ON Time Adjustment         | 2, 4, 6, 8 Hours or Dusk Till Dawn                           |
| Lux Level                  | 20                                                           |