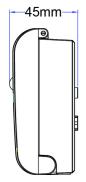

### **General**

| Weight (g)                  | 146                           |
|-----------------------------|-------------------------------|
| Height (mm)                 | 97                            |
| Width (mm)                  | 77                            |
| Depth (mm)                  | 41                            |
| Body Construction           | Polycarbonate                 |
| Product Colour              | White                         |
| Accessories (Included)      | Fittings (Rawl Plugs, Screws) |
| EAN Number                  | 5012483010792                 |
| Guarantee Period            | 3 Years                       |
| Trade Tariff Commodity Code | 8536508090                    |

### **Line Diagrams**