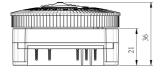

#### General

| Weight (g)                  | 73            |
|-----------------------------|---------------|
| Height (mm)                 | 60            |
| Width (mm)                  | 60            |
| Depth (mm)                  | 36            |
| <b>Body Construction</b>    | Polycarbonate |
| Product Colour              | White         |
| EAN Number                  | 5012483012208 |
| Guarantee Period            | 3 Years       |
| Trade Tariff Commodity Code | 9032890090    |

### **Line Diagrams**