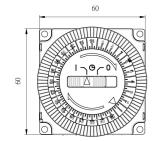

#### General

| Weight (g)                  | 73            |
|-----------------------------|---------------|
| Height (mm)                 | 60            |
| Width (mm)                  | 60            |
| Depth (mm)                  | 36            |
| <b>Body Construction</b>    | Polycarbonate |
| Product Colour              | White         |
| EAN Number                  | 5012483012208 |
| Guarantee Period            | 3 Years       |
| Trade Tariff Commodity Code | 9032890090    |

### **Line Diagrams**