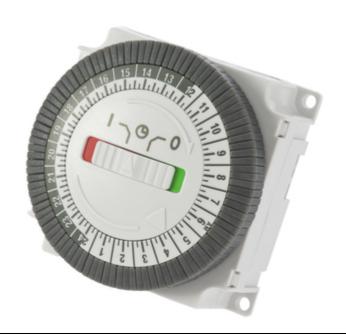

# 24 Hour Compact Segment Module

#### **Features & Benefits**

- 'Traffic Light' Slide Switch for Easy ON (green), Auto (green & red) and OFF (red) Mode Indication
- Easy to Use Captive Segment Dial
- Permanent ON/OFF control

#### **Technical Data**

| Operating Voltage          | 230V AC                                                                             |
|----------------------------|-------------------------------------------------------------------------------------|
| Frequency                  | 50Hz                                                                                |
| Installation Type          | OEM (Panel Mount)                                                                   |
| Earth Class Rating         | Class II                                                                            |
| Operating Temperature      | 0°C to 40°C                                                                         |
| Setting Type               | Segment                                                                             |
| Program Modes              | 24 Hour                                                                             |
| Voltage Free Contacts      | Normally Open, Normally Closed (Changeover)                                         |
| Mounting Hole Centres (mm) | 54                                                                                  |
| Standby Consumption        | <1.43W                                                                              |
| Number of Channels         | 1                                                                                   |
| Switch rating              | 16A Resistive, 8A Inductive, 1HP Motor, 750W Halogen/Flurescent, 100W CFL, 100W LED |
| Shortest Switching Time    | 15 Minute                                                                           |

# Data sheet **NTM01**

| Programmable Slots    | 48 ON 48 OFF (98 Segments)     |
|-----------------------|--------------------------------|
| Permanent ON Facility | Yes (Slider Switch)            |
| Cable Entry(s)        | Bottom Entry (Spade Connector) |