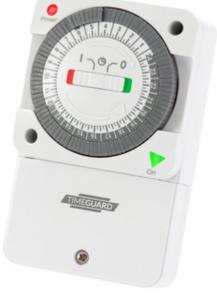

#### **Features & Benefits**

- 96 Quick-Set Segments for up to 48 ON/48 OFF Programmes Per 24 Hrs
- Red LED 'Mains ON' & Green LED 'Output'
- 'Traffic Light' Slide Switch for Easy ON (green), Auto (green & red) and OFF (red) Mode Indication
- Switches ON & OFF At Preset Times
- Captive Segment Dial
- Permanent ON/OFF Control
- Voltage Free Contacts