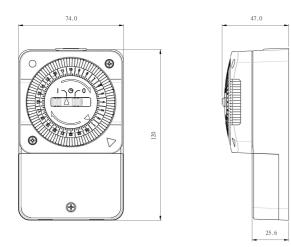

#### General

| Weight (g)                  | 197                           |
|-----------------------------|-------------------------------|
| Height (mm)                 | 120                           |
| Width (mm)                  | 74                            |
| Depth (mm)                  | 47                            |
| Body Construction           | Polycarbonate                 |
| Product Colour              | White                         |
| Accessories (Included)      | Fittings (Rawl Plugs, Screws) |
| EAN Number                  | 5012483012338                 |
| Guarantee Period            | 3 Years                       |
| Trade Tariff Commodity Code | 9032890090                    |

#### Line Diagrams