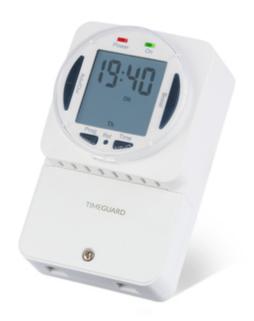

# 20A 24 Hour/7 Day Compact Digital Heavy Duty Timeswitch

#### **Features & Benefits**

- Voltage free change over contacts.
- Programme suspension, loop and override to next programme function.
- 8 ON/8 OFF easy-set programmes per day. 56 ON, 56 OFF per week.
- Automatic Summer/ Winter changeover.
- Extra large "Easy View" backlit display with protective cover).
- · Backup battery power reserve.
- Self cancelling override & boost options.
- Red LED "Mains ON" & Green LED "Output" indicators for easy viewing.