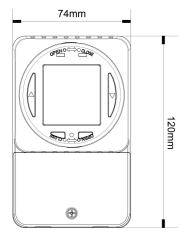

#### General

| Weight (g)                  | 221                |
|-----------------------------|--------------------|
| Height (mm)                 | 120                |
| Width (mm)                  | 74                 |
| Depth (mm)                  | 53                 |
| Body Construction           | Polycarbonate      |
| Product Colour              | White              |
| Accessories (Included)      | Rawl Plugs, Screws |
| EAN Number                  | 5012483015971      |
| Guarantee Period            | 3 Years            |
| Trade Tariff Commodity Code | 8536508090         |

### **Line Diagrams**