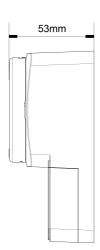

#### General

| Weight (g)                  | 221                |
|-----------------------------|--------------------|
| Height (mm)                 | 120                |
| Width (mm)                  | 74                 |
| Depth (mm)                  | 53                 |
| Body Construction           | Polycarbonate      |
| Product Colour              | White              |
| Accessories (Included)      | Rawl Plugs, Screws |
| EAN Number                  | 5012483015971      |
| Guarantee Period            | 3 Years            |
| Trade Tariff Commodity Code | 8536508090         |

### **Line Diagrams**