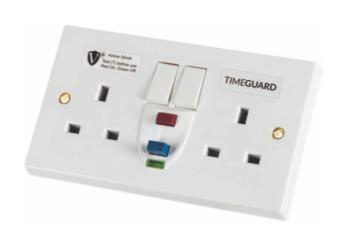

# Valiance+® RCD Protected Double Gang White Switched Socket – Active

#### **Features & Benefits**

- New Dual Flag Technology provides added protection against the risks of electrocution
- High EMC Immunity dramatically reduces nuisance tripping
- Conforms to BS7288:2016 BS1363-2, and meets latest IET Wiring Regulations
- Continues to protect with Lost Neutral /pulsating DC earth fault
- Designed, Tested and Certified in the UK
- Type A RCDs