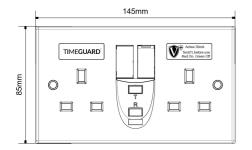

#### General

| Weight (g)                  | 235           |
|-----------------------------|---------------|
| Height (mm)                 | 85            |
| Width (mm)                  | 145           |
| Depth (mm)                  | 43            |
| Body Construction           | Thermoset     |
| Product Colour              | White         |
| EAN Number                  | 5012483014547 |
| Guarantee Period            | 3 Years       |
| Trade Tariff Commodity Code | 8536301090    |

### **Line Diagrams**