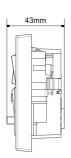

#### General

| Weight (g)                  | 235           |
|-----------------------------|---------------|
| Height (mm)                 | 85            |
| Width (mm)                  | 145           |
| Depth (mm)                  | 43            |
| Body Construction           | Thermoset     |
| Product Colour              | White         |
| EAN Number                  | 5012483014547 |
| Guarantee Period            | 3 Years       |
| Trade Tariff Commodity Code | 8536301090    |

### **Line Diagrams**