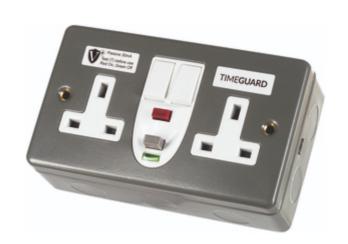

# RCD08MPVN

## Valiance+® RCD Protected Double Gang Metal Switched Socket – Passive

#### **Features & Benefits**

- New Dual Flag Technology provides added protection against the risks of electrocution
- High EMC Immunity dramatically reduces nuisance tripping
- Conforms to BS7288:2016 BS1363-2, and meets latest IET Wiring Regulations
- Continues to protect with Lost Neutral /pulsating DC earth fault
- Designed, Tested and Certified in the UK
- Type A RCDs