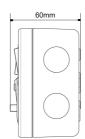

### General

| Weight (g)                  | 513           |
|-----------------------------|---------------|
| Height (mm)                 | 88            |
| Width (mm)                  | 148           |
| Depth (mm)                  | 60            |
| Body Construction           | Steel         |
| Product Colour              | Grey          |
| EAN Number                  | 5012483014578 |
| Guarantee Period            | 3 Years       |
| Trade Tariff Commodity Code | 8536301090    |

### **Line Diagrams**