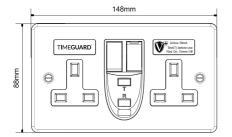

### General

| Weight (g)                  | 513           |
|-----------------------------|---------------|
| Height (mm)                 | 88            |
| Width (mm)                  | 148           |
| Depth (mm)                  | 60            |
| Body Construction           | Steel         |
| Product Colour              | Grey          |
| EAN Number                  | 5012483014578 |
| Guarantee Period            | 3 Years       |
| Trade Tariff Commodity Code | 8536301090    |

### **Line Diagrams**