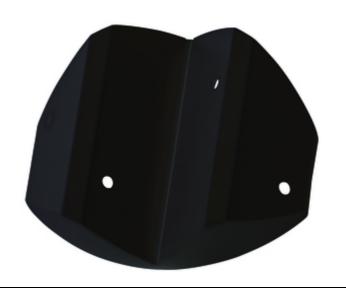

# **Corner Bracket for PIR Light Controller**

#### **Features & Benefits**

- Simply screw fit to wall with controller's wall plate and click fit controller into position
- Ideal for narrow passageways and corner entrance/exit points