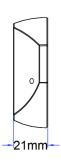

#### General

| Weight (g)                  | 22            |
|-----------------------------|---------------|
| Height (mm)                 | 68            |
| Width (mm)                  | 78            |
| Depth (mm)                  | 21            |
| Body Construction           | Polycarbonate |
| Product Colour              | Black         |
| Accessories (Included)      | Screws        |
| EAN Number                  | 5012483013229 |
| Guarantee Period            | 3 Years       |
| Trade Tariff Commodity Code | 8536909500    |

### **Line Diagrams**