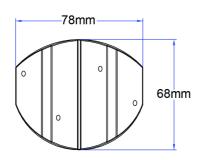

#### General

| Weight (g)                  | 22            |
|-----------------------------|---------------|
| Height (mm)                 | 68            |
| Width (mm)                  | 78            |
| Depth (mm)                  | 21            |
| Body Construction           | Polycarbonate |
| Product Colour              | Black         |
| Accessories (Included)      | Screws        |
| EAN Number                  | 5012483013229 |
| Guarantee Period            | 3 Years       |
| Trade Tariff Commodity Code | 8536909500    |

### **Line Diagrams**