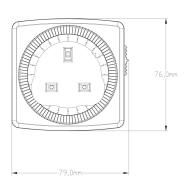

#### General

| Weight (g)                  | 123           |
|-----------------------------|---------------|
| Height (mm)                 | 76            |
| Width (mm)                  | 79            |
| Depth (mm)                  | 67.5          |
| Body Construction           | Polycarbonate |
| Product Colour              | White         |
| EAN Number                  | 5012483009970 |
| Guarantee Period            | 3 Years       |
| Trade Tariff Commodity Code | 8536508090    |

### **Line Diagrams**