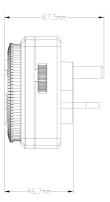

#### General

| Weight (g)                  | 123           |
|-----------------------------|---------------|
| Height (mm)                 | 76            |
| Width (mm)                  | 79            |
| Depth (mm)                  | 67.5          |
| Body Construction           | Polycarbonate |
| Product Colour              | White         |
| EAN Number                  | 5012483009970 |
| Guarantee Period            | 3 Years       |
| Trade Tariff Commodity Code | 8536508090    |

### **Line Diagrams**