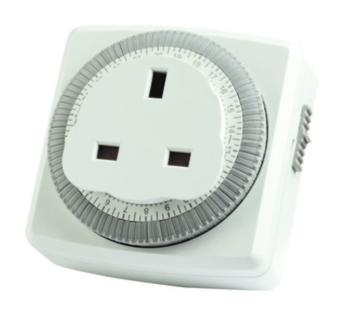

## **TG24**

# 24 Hour Compact Plug-In Segment Time Controller

#### **Features & Benefits**

- 24 hour compact plug in timer.
- 15 minute minimum switching interval which can be increased in 15 minute steps.
- Permanent ON override for instant control.
- · Easy to use segment setting dial.