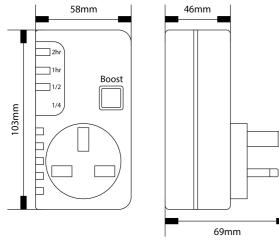

#### General

| Weight (g)                  | 123           |
|-----------------------------|---------------|
| Height (mm)                 | 102           |
| Width (mm)                  | 55            |
| Depth (mm)                  | 46            |
| Body Construction           | Polycarbonate |
| Product Colour              | White         |
| EAN Number                  | 5012483011393 |
| Guarantee Period            | 3 Years       |
| Trade Tariff Commodity Code | 8536508090    |

#### Line Diagrams