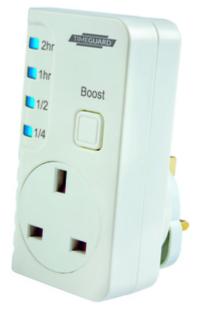

### Boostmaster 2 Hour Plug-In Electronic Boost Timer

#### **Features & Benefits**

- Multiple boost times to choose from.
- Easy to use push button control.
- Boost times illuminated to track the time remaining before switching off.
- ON time can be increased in 4 steps: 0.25, 0.50, 1 and 2 hours.