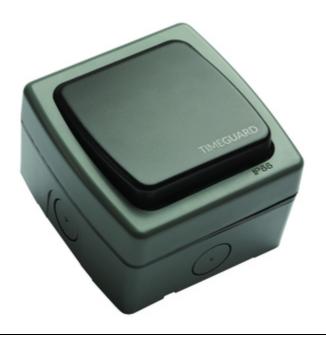

# Weathersafe Extreme Single Gang 2-Way Switch (SP)

#### **Features & Benefits**

- · Backlit neon illuminates switch for dark areas.
- Multiple 20mm knock outs.
- IP66 weatherproof rating.
- Registered design 000522784 0001.