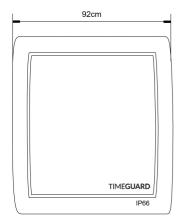

## Safety / Weathersafe Extreme

| Weight (g)                  | 188.4                            |
|-----------------------------|----------------------------------|
| Height (mm)                 | 96                               |
| Width (mm)                  | 92                               |
| Depth (mm)                  | 66                               |
| Body Construction           | Polycarbonate (Impact Resistant) |
| Product Colour              | Grey (Body), Black (Button)      |
| EAN Number                  | 5012483010303                    |
| Guarantee Period            | 3 Years                          |
| Trade Tariff Commodity Code | 8536909500                       |

## **Line Diagrams**