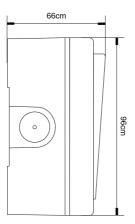

## Safety / Weathersafe Extreme

| Weight (g)                  | 188.4                            |
|-----------------------------|----------------------------------|
| Height (mm)                 | 96                               |
| Width (mm)                  | 92                               |
| Depth (mm)                  | 66                               |
| Body Construction           | Polycarbonate (Impact Resistant) |
| Product Colour              | Grey (Body), Black (Button)      |
| EAN Number                  | 5012483010303                    |
| Guarantee Period            | 3 Years                          |
| Trade Tariff Commodity Code | 8536909500                       |

## **Line Diagrams**